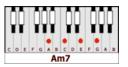

# **BLACK MAGIC WOMAN - Santana (Dm7)**

## **GUITAR / KEYBOARD CHORDS:**

#### Dm7= xxo211 Gm= 355333 Am7= xo2o1o Dm= xxo231









Am7

### INTRO: Guitar lead intro over keyboard and bass Dm7 - Gm

Dm7Am7I got a black magic woman, I got a black magic womanDm7GmI got a black magic woman got me so blind I can't seeDm7Am7Dm7That she's a black magic woman, she's tryin' to make a devil out of me

#### Dm7

Don't turn your back on me baby, don't turn your back on me baby,<br/>Dm7Om7GmYes, don't turn your back on me, baby, stop messin' 'round with your tricks<br/>Dm7Dm7Am7Dm7Dm7

GUITAR SOLO: Dm7 Am7 Dm7 Gm7 Dm7 Am7 Dm7 Dm7 Am7 Dm7 Gm7 Dm7 Am7 Dm7

Dm7Am7You got your spell on me baby, you got your spell on me baby<br/>Dm7Gm7Yes, you got your spell on me, baby, turnin my heart into stone<br/>Dm7Am7Dm7Am7Dm7I need you so bad, magic woman, I can't leave you alone

**OUTRO: Lead guitar over Dm** 

THIRDCOASTMUSIC.COM