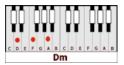

#### Dm7= xxo211 Gm= 355333 Am7= xo2o1o Dm= xxo231

Am7

**OUTRO: Lead guitar over Dm** 

THIRDCOASTMUSIC.COM