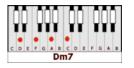

# **BLACK MAGIC WOMAN - Santana (Dm7)**

## **GUITAR / KEYBOARD CHORDS:**

#### Dm7= xxo211 Gm= 355333 Am7= xo2o1o Dm= xxo231









Am7

### INTRO: Guitar lead intro over keyboard and bass Dm7 - Gm

Dm7Am7I got a black magic woman, I got a black magic womanDm7GmI got a black magic woman got me so blind I can't seeDm7Am7Dm7That she's a black magic woman, she's tryin' to make a devil out of me

#### Dm7

Don't turn your back on me baby, don't turn your back on me baby,<br/>Dm7Om7GmYes, don't turn your back on me, baby, stop messin' 'round with your tricks<br/>Dm7Dm7Am7Dm7Dm7

GUITAR SOLO: Dm7 Am7 Dm7 Gm7 Dm7 Am7 Dm7 Dm7 Am7 Dm7 Gm7 Dm7 Am7 Dm7

Dm7Am7You got your spell on me baby, you got your spell on me baby<br/>Dm7Gm7Yes, you got your spell on me, baby, turnin my heart into stone<br/>Dm7Am7Dm7Am7Dm7I need you so bad, magic woman, I can't leave you alone

**OUTRO: Lead guitar over Dm** 

THIRDCOASTMUSIC.COM