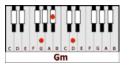

# **BLACK MAGIC WOMAN - Santana (Dm7)**

## **GUITAR / KEYBOARD CHORDS:**

#### Dm7= xxo211 Gm= 355333 Am7= xo2o1o Dm= xxo231









Am7

### INTRO: Guitar lead intro over keyboard and bass Dm7 - Gm

Dm7Am7I got a black magic woman, I got a black magic womanDm7GmI got a black magic woman got me so blind I can't seeDm7Am7Dm7That she's a black magic woman, she's tryin' to make a devil out of me

#### Dm7

Don't turn your back on me baby, don't turn your back on me baby,<br/>Dm7Om7GmYes, don't turn your back on me, baby, stop messin' 'round with your tricks<br/>Dm7Dm7Am7Dm7Dm7

GUITAR SOLO: Dm7 Am7 Dm7 Gm7 Dm7 Am7 Dm7 Dm7 Am7 Dm7 Gm7 Dm7 Am7 Dm7

Dm7Am7You got your spell on me baby, you got your spell on me baby<br/>Dm7Gm7Yes, you got your spell on me, baby, turnin my heart into stone<br/>Dm7Am7Dm7Am7Dm7I need you so bad, magic woman, I can't leave you alone

**OUTRO: Lead guitar over Dm** 

THIRDCOASTMUSIC.COM